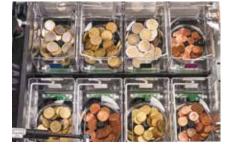

## Coins

- Accepts, pays, recycles and approves all coins from €0.01 to €2
- Up to 3,673 coins per exchange
- Speed of coin entry: 10 coins/second
- Entry capacity (approval): up to 30 mixed coins
- Exit velocity: 6 coins/second
- Exit capacity: up to 50 coins

## IMPORTANT:

New generation bill approval system. Approval extended to the entire width of the bill. Current technologies only approve the central part of the bill.

Every coin has its own hopper Maximum reliability and speed