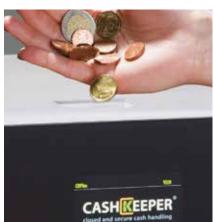

## Coins

- Accepts, pays, recycles and approves all coins from €0.01 to €2
- Up to 3,673 coins per exchange
- Speed of coin entry: 10 coins/second
- Entry capacity (approval): up to 30 mixed coins
- Exit velocity: 6 coins/second
- Exit capacity: up to 50 coins

Accepts and verifies all bills, including €500

Accepts, approves, recycles and pays all coins

Closed cash drawer. No one sees or touches the money.

THIS CATALOGUE IS NOT CONTRACTUAL,

Cashkeeper reserves the right to change any measure, characteristic or specification appearing in this catalogue without prior notice.