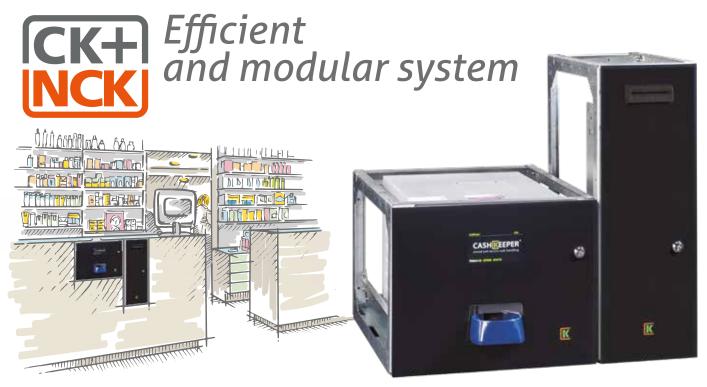

Aluminium
Elegance and efficiency
for your business





+reliable +fast +design



K

30



## Coins

- Accepts, pays, recycles and approves all coins from €0.01 to €2
- Up to 3,673 coins per exchange
- Speed of coin entry: 10 coins/second
- Entry capacity (approval): up to 30 mixed coins
- Exit velocity: 6 coins/second
- Exit capacity: up to 50 coins

## Bills

- Accepts and approves all bills, from €5 to €500
- Recycles and pays 4 denominations (configurable)
- Bills for exchange: up to 120 (30+30+30+30)
- Entry capacity: 1 by 1
- Speed of bill acceptance and approval:
   2.3 seconds/bill
- Exit capacity: 1 by 1
- Speed of bill exit: 1.3 seconds/bill
- Closed cash drawer with up to 400 bills, from €5 to €500

## IMPORTANT:

New generation bill approval system. Approval extended to the entire width of the bill. Current technologies only approve the central part of the bill.