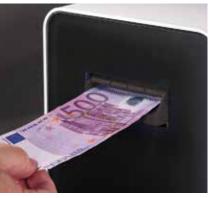

## Bills

- Accepts and approves all bills, from €5 to €500
- Recycles and pays 4 denominations (configurable)
- Bills for exchange: up to 120 (30+30+30+30)
- Entry capacity: 1 by 1
- Speed of bill acceptance and approval:
   2.3 seconds/bill
- Exit capacity: 1 by 1
- Speed of bill exit: 1.3 seconds/bill
- Closed cash drawer with up to 400 bills, from €5 to €500

## IMPORTANT:

New generation bill approval system. Approval extended to the entire width of the bill. Current technologies only approve the central part of the bill.

Every coin has its own hopper Maximum reliability and speed

Accepts and verifies all bills, including €500

Accepts, approves, recycles and pays all coins

Closed cash drawer. No one sees or touches the money.

THIS CATALOGUE IS NOT CONTRACTUAL,

Cashkeeper reserves the right to change any measure, characteristic or specification appearing in this catalogue without prior notice.