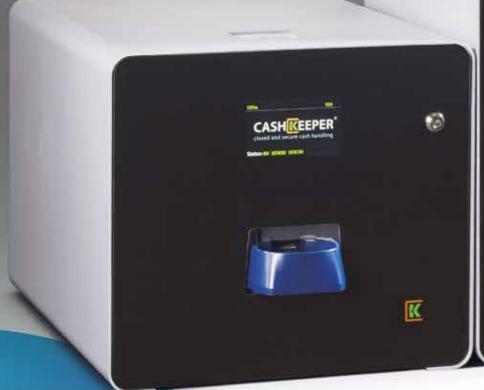

Accepts and verifies all bills, including €500

Accepts, approves, recycles and pays all coins

Closed cash drawer. No one sees or touches the money.

THIS CATALOGUE IS NOT CONTRACTUAL,

Cashkeeper reserves the right to change any measure, characteristic or specification appearing in this catalogue without prior notice.