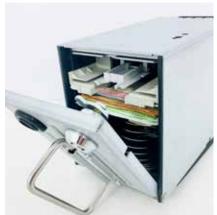

## Bills

- Accepts and approves all bills, from €5 to €500
- Recycles and pays 4 denominations (configurable)
- Bills for exchange: up to 120 (30+30+30+30)
- Entry capacity: 1 by 1
- Speed of bill acceptance and approval:
   2.3 seconds/bill
- Exit capacity: 1 by 1
- Speed of bill exit: 1.3 seconds/bill
- Closed cash drawer with up to 400 bills, from €5 to €500

Accepts and verifies all bills, including €500

Accepts, approves, recycles and pays all coins

Closed cash drawer. No one sees or touches the money.

THIS CATALOGUE IS NOT CONTRACTUAL,

Cashkeeper reserves the right to change any measure, characteristic or specification appearing in this catalogue without prior notice.