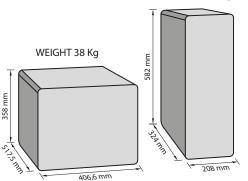

up to 120 (30+30+30+30)
- Entry capacity: 1 by 1
- Speed of bill acceptance and approval:
   2.3 seconds/bill
- Exit capacity: 1 by 1
- Speed of bill exit: 1.3 seconds/bill
- Closed cash drawer with up to 400 bills, from €5 to €500

## IMPORTANT:

New generation bill approval system. Approval extended to the entire width of the bill. Current technologies only approve the central part of the bill.



Every coin has its own hopper Maximum reliability and speed



Accepts and verifies all bills, including €500



Accepts, approves, recycles and pays all coins



Closed cash drawer. No one sees or touches the money.





THIS CATALOGUE IS NOT CONTRACTUAL,

Cashkeeper reserves the right to change any measure, characteristic or specification appearing in this catalogue without prior notice.





WEIGHT 25 Kg