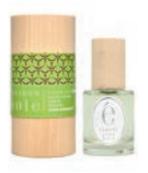

#### - Perfume Egalité

A fragrance scented with the perfume of vine leaves and angelica, with a touch of amber wood. A fresh and woody perfume with character.

- Perfume Liberté

A fragrance reminding the sweet scent of grapes, bloomy grasses and peppery musk. An intoxicating perfume with character.

pH 5.0 - 5.50

**TYPE DE PRODUCT** Parfum

HER & HIM

**PRODUCT NAME** EGALITÉ

50 ml

# DESCRIPTION

Perfume your skin with the Green Perfume Éole. Let you be intoxicated by the fragrance of vine leaves, angelica, and amber wood.

#### PROPERTIES

Woody, floral and delicate, this amazing fragrance carefully composed by the master perfumers of Grasse will intoxicate you with its notes of vine leaves, angelica, and amber wood. Your skin will soak up the freshness of the vine for a most delicious journey.

You will also detect the sensuality of patchouli, the depth of sweet musk, and the freshness of the iris.

This light and sensual fragrance has been designed to appeal to both men and women.

# BEAUTYTIPS

As a natural morning gesture or a delicate attention before going out, perfume the base of your throat and upper chest for a more personal expression of the fragrance.

# FORMULA

Our *Égalité* Perfume is composed of the following ingredients:

DENAT ALCOHOL. PARFUM, BHT, CITRAL, GERANIOL, LIMONENE, LINALOOL..

**TYPE DE PRODUCT** Parfum

HER & HIM

**PRODUCT NAME** LIBERTÉ

50 ml