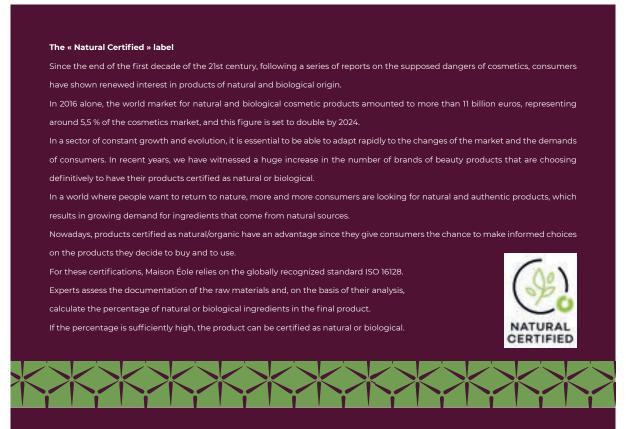

#### 2.3 Maison Éole, a « Natural certified » brand and Vegan

Today much more than in the past, consumers of beauty products are placing importance not only in the quality of the cosmetics they buy but also in the ethical stance those cosmetics adopt.

The Maison Éole collection is « Natural certified ».

The « Natural Certified » label is granted to cosmetics of which 90% of the ingredients are of natural origin. This label is based on directives established by the international standard ISO 16218, a standard which defines categories of ingredients and determines the basis on which the content in ingredients of natural origin is calculated.

Clearly identified on the packaging by a logo, the Maison Éole cosmetics are labelled « Natural Certified ». This label thus guarantees the natural origin of the raw materials. Maison Éole is also Vegan. The range contains no ingredient of animal origin.