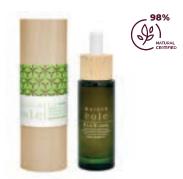

HER & HIM

**PRODUCT NAME** ENIVRÉ

200 ml

# DESCRIPTION

The shower oil concentrate will replace your usual shower gel thanks to its soft and silky texture, offering long-lasting protection to your skin in any season.

# PROPERTIES

*Enivré* Shower Oil Concentrate is a must-have body wash. The shower oil dethrones the classic shower gels thanks to its cleansing and highly nourishing power. Mainly composed of vege-table oil (grape seed oil), it seizes impurities more effectively without attacking or stripping your skin. On contact with the water in your shower, the oil becomes a lightly foaming milk easy to rinse off. Your skin is clean and covered with a light, invisible hydrolipidic film that prevents the skin from drying out or becoming tight.