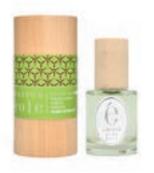

#### - Perfume Egalité

A fragrance scented with the perfume of vine leaves and angelica, with a touch of amber wood. A fresh and woody perfume with character.

- Perfume Liberté

A fragrance reminding the sweet scent of grapes, bloomy grasses and peppery musk. An intoxicating perfume with character.

#### DESCRIPTION

Perfume your skin with the *Liberté* Maison Eole perfume and let yourself be carried away by the suave and sweet fragrance of grapes.

#### PROPERTIES

Floral and sweet, sweet and deep, this fragrance is a hymn to the freedom to think and act. Carefully composed by master perfumers, this fragrance will envelop you with the sweet smell of grapes while your skin will exhale the freshness of jasmine, lemon, and Ylang-Ylang. Orange blossom brings a sweet and gourmand note that balances the whole.

Very contemporary, you will leave in your wake the woody notes of cedar and amber wood, while the peppery musk and incense notes will complete the impression.

This deep and generous fragrance embodies the absolute desire to live. This fragrance was designed to appeal to both men and women.

#### BEAUTYTIPS

From a natural morning gesture to a delicate attention before going out, spray this perfume at 20 cm from your throat, neck, and wrists.

#### THE OLFACTORY NOTES

Maison Eole's Liberté perfume will awaken your senses with its different olfactory notes : Top note: Lemon zest, Hyacinth, Ylang-Ylang Heart note: Lavender, pepper, and iris Base notes: Incense, vanilla, amber wood, precious musk

# FORMULA

Our Perfume *Liberté* is composed of the following ingredients :

LINALOOL, HYDROXYLCITRONELLAL, LIMONENE, ALPHA-ISOMETHYL IONONE, HEXYL CINNA-MAL, CITRAL, GERANIOL, BENZYL BENZOATE, FARNESOL