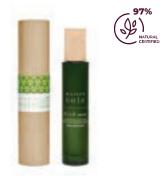

Index 1.10.100 : 063

**TYPE DE PRODUCT** Moisturising hand balm

HER

**PRODUCT NAME** APAISÉ

30 ml

# DESCRIPTION

Committed and responsible, Maison Eole offers you this moisturizing hand balm enriched with antioxidants.

#### PROPERTIES

The Hand Moisturiser *Apaisé* is a nourishing and anti-wrinkle treatment. It deeply moisturizes your hands. Non-oily, it quickly penetrates your skin for a visible and immediate effect. Your skin is luminous and supple. Bye-bye wrinkles.