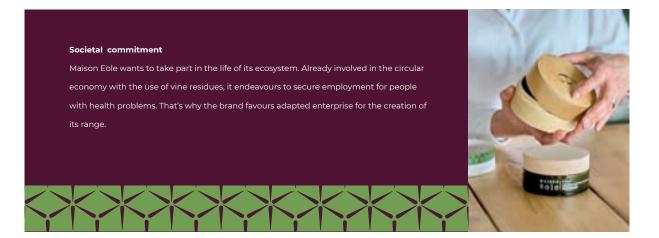

#### 2.4 Maison Éole, an ecofriendly brand that revolutionizes packaging

Maison Éole is a pioneer in the way we conceive the packaging of cosmetics. No more cardboard, no more disposable plastic. The packaging is a wooden casket. One that can be reused daily! Careful to guarantee the ecological nature of the packaging and faithful to the circular economy practiced by using the waste products of the vine, Maison Éole has revolutionized the way we « consume » cosmetics! A container of glass and wood enclosed in a wooden case. Each product is packed in a wooden casket that will become an object of affection to be looked after and kept in the house to use as you please...in the bathroom, kitchen or sitting room, the casket has as many uses as you can find for it! A signature innovation of Maison Éole.