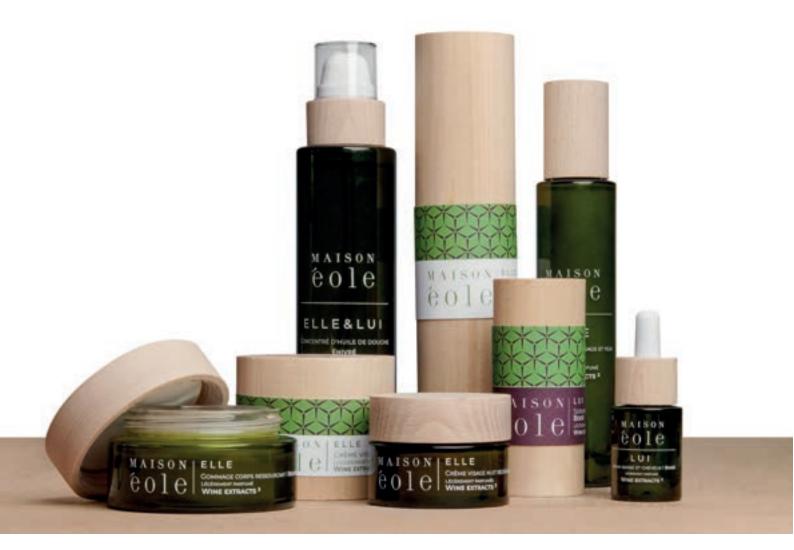

#### 2.4 Maison Éole, an ecofriendly brand that revolutionizes packaging

Maison Éole is a pioneer in the way we conceive the packaging of cosmetics. No more cardboard, no more disposable plastic. The packaging is a wooden casket. One that can be reused daily! Careful to guarantee the ecological nature of the packaging and faithful to the circular economy practiced by using the waste products of the vine, Maison Éole has revolutionized the way we « consume » cosmetics! A container of glass and wood enclosed in a wooden case. Each product is packed in a wooden casket that will become an object of affection to be looked after and kept in the house to use as you please...in the bathroom, kitchen or sitting room, the casket has as many uses as you can find for it! A signature innovation of Maison Éole.

#### 13 products, 3 ranges

The cosmetics comply with European legislation 1223/2009 and with the legislation of the USA.

Maison Éole comprises 13 products divided into 3 ranges, facial care, body care, Fragrances for HIM & HER.