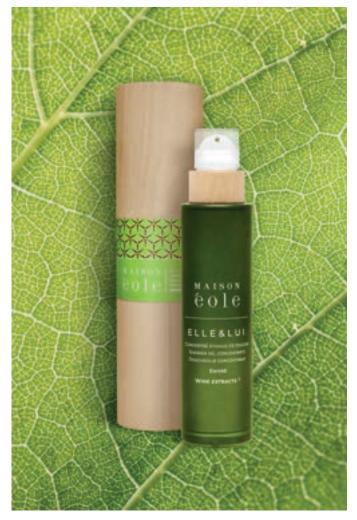

#### Body care

- Shower Oil Concentrate Enivré

Made of 75% grape seed oil, with its smooth and soothing texture, this oil can replace your usual shower gel. Its high concentration in plant oil deeply nourishes and protects the skin.

HER & HIM

**PRODUCT NAME** ENIVRÉ

200 ml

# DESCRIPTION

The shower oil concentrate will replace your usual shower gel thanks to its soft and silky texture, offering long-lasting protection to your skin in any season.

# PROPERTIES

*Enivré* Shower Oil Concentrate is a must-have body wash. The shower oil dethrones the classic shower gels thanks to its cleansing and highly nourishing power. Mainly composed of vege-table oil (grape seed oil), it seizes impurities more effectively without attacking or stripping your skin. On contact with the water in your shower, the oil becomes a lightly foaming milk easy to rinse off. Your skin is clean and covered with a light, invisible hydrolipidic film that prevents the skin from drying out or becoming tight.