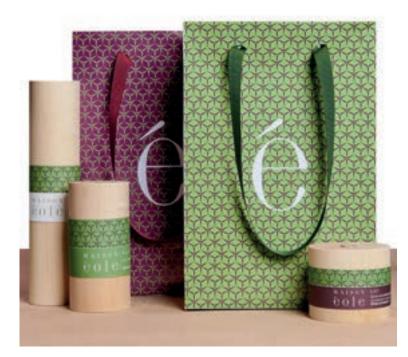

#### 2.4 Maison Éole, an ecofriendly brand that revolutionizes packaging

Maison Éole is a pioneer in the way we conceive the packaging of cosmetics. No more cardboard, no more disposable plastic. The packaging is a wooden casket. One that can be reused daily! Careful to guarantee the ecological nature of the packaging and faithful to the circular economy practiced by using the waste products of the vine, Maison Éole has revolutionized the way we « consume » cosmetics! A container of glass and wood enclosed in a wooden case. Each product is packed in a wooden casket that will become an object of affection to be looked after and kept in the house to use as you please...in the bathroom, kitchen or sitting room, the casket has as many uses as you can find for it! A signature innovation of Maison Éole.