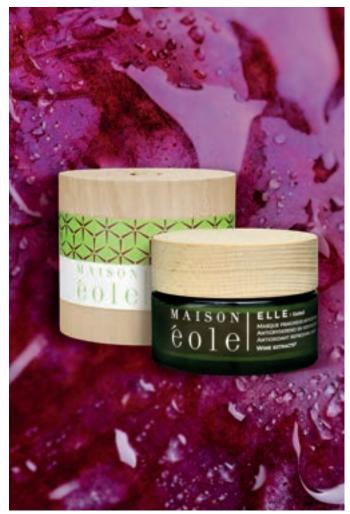

**TYPE DE PRODUCT** *Fresh Antioxidant Face Mask* Lightly Perfumed

HER

#### **PRODUCT NAME** CAJOLÉ

50 ml

#### DESCRIPTION

The antioxidant face mask, highly moisturising, is enriched with polyphenols from the vine shoots for powerful anti-ageing action.

#### PROPERTIES

The Fresh Antioxidant Face Mask is your beauty appointment for a moisturising anti-ageing treatment. As its brown colour indicates, this mask is enriched with active ingredients from the vine shoots, Wine Extracts<sup>3</sup>, to nourish your skin with natural polyphenols, potent free radical scavengers. Thus protected, your skin, deeply moisturised, is ready to face up to skin ageing. Your face regains its youthful radiance.