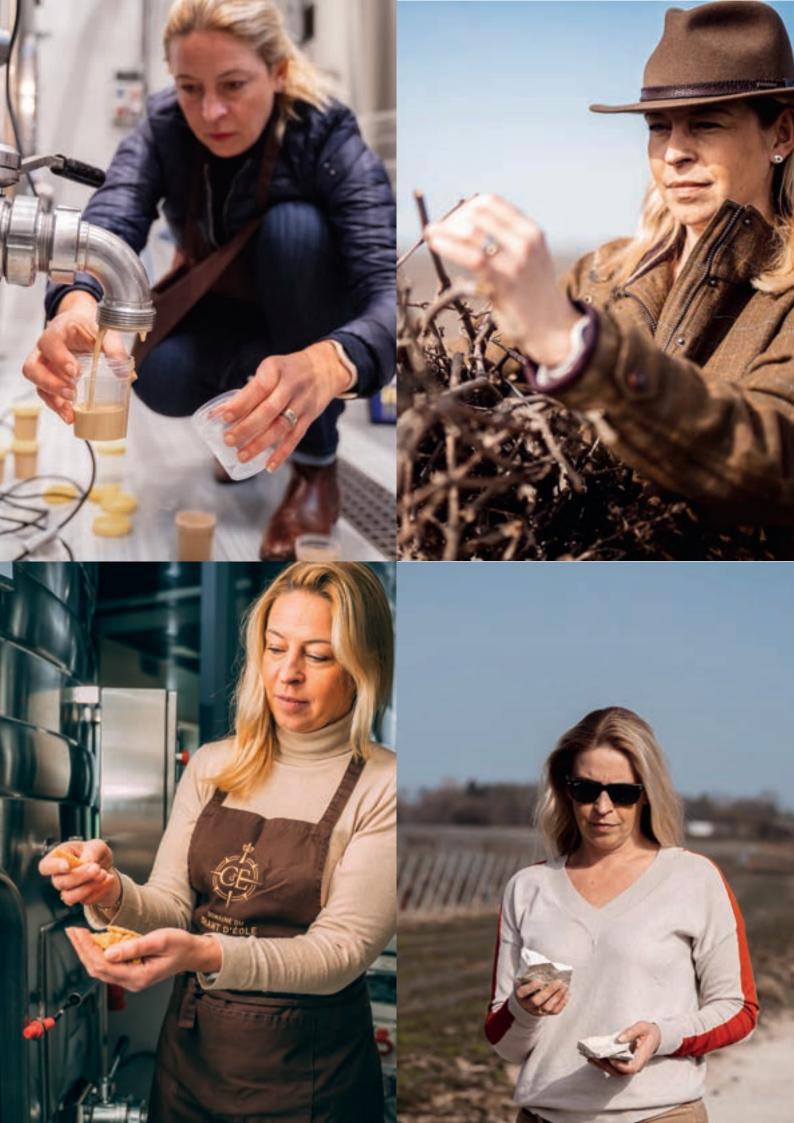

#### Maison Éole, a wild idea firmly rooted in the vine

Anne-Sophie Charle-Ewbank de Wespin was 44 when she decided to change professional direction and launch a range of cosmetics founded on the family vineyard : Domaine du Chant d'Éole.

#### 2.1. Maison Éole, fertile ground for research and innovation

When Anne-Sophie Charle decided to create the collection, she was convinced that the vine abounded in resources as yet unexploited in cosmetics. She wanted to identify THE antioxidant polyphenol never before used in the sector.

She decided to collect as many samples as possible taken from the different steps in the wine-making process. Two Belgian laboratories were selected for their expertise in molecular extraction and applied research on vegetable tannins destined for cosmetic applications: Ceref (Mons) and Celabor (Herve).

#### Anne-Sophie Charle, the story of a businesswoman determined to change direction

Maison Éole is the story of a woman who decided to change her life in the pursuit of her passion. Anne-Sophie Charle was 44 when she decided to change professional direction after a career in public administration at the highest level.

Daughter of a pharmacist and a doctor, she has always been close to the manufacture of products promoting health. Passionate about the family vineyard of Chant d'Éole, and being a woman fond of challenge and commitment, she wanted to develop further the treasures of her wine producing region. She decided to devote all her efforts to pursuing her dream: to create the first collection of cosmetics to be produced from Belgian vines.