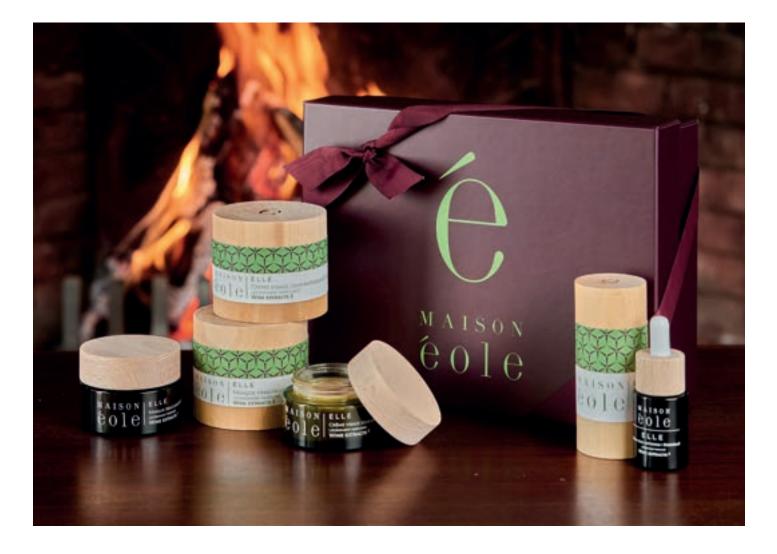

#### 2.4 Maison Éole, an ecofriendly brand that revolutionizes packaging

Maison Éole is a pioneer in the way we conceive the packaging of cosmetics. No more cardboard, no more disposable plastic. The packaging is a wooden casket. One that can be reused daily! Careful to guarantee the ecological nature of the packaging and faithful to the circular economy practiced by using the waste products of the vine, Maison Éole has revolutionized the way we « consume » cosmetics! A container of glass and wood enclosed in a wooden case. Each product is packed in a wooden casket that will become an object of affection to be looked after and kept in the house to use as you please...in the bathroom, kitchen or sitting room, the casket has as many uses as you can find for it! A signature innovation of Maison Éole.

#### 13 products, 3 ranges

The cosmetics comply with European legislation 1223/2009 and with the legislation of the USA.

Maison Éole comprises 13 products divided into 3 ranges, facial care, body care, Fragrances for HIM & HER.

#### > Product information sheets are available annexed to the press file.