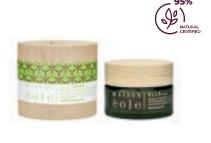

1.10.100-index: 084

**TYPE DE PRODUCT** *Herstellende bodylotion* Lightly Perfumed

HER

**PRODUCT NAME** ENVELOPPÉ

200 ml

# DESCRIPTION

Discover our regenerating and moisturising body cream, which combines the vine's anti-aging active ingredients with the firming power of plant ingredients for long-lasting cellular protection. Experience the quality of our moisturising body cream.

# PROPERTIES

*Enveloppé* Body Cream will seduce you with its smoothness, firming potential, and moisturising power. Enriched with 100% natural  $\beta$  glucan and chitin, this nourishing cream will protect your skin from dehydration and pollution. Inulin completes your skin's protective arsenal by nourishing the good bacteria that keep your skin healthy. Multicyclic polyphenols Wine Extracts<sup>3</sup> with antioxidant properties, extracted from the vine shoots, act against cellular ageing and restore the skin's elasticity. Applied day after day, the anti-ageing active ingredients will help your skin regenerate and become firmer.