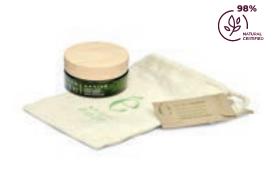

#### 2.4 Maison Éole, an ecofriendly brand that revolutionizes packaging

Maison Éole is a pioneer in the way we conceive the packaging of cosmetics. No more cardboard, no more disposable plastic. The packaging is a wooden casket. One that can be reused daily! Careful to guarantee the ecological nature of the packaging and faithful to the circular economy practiced by using the waste products of the vine, Maison Éole has revolutionized the way we « consume » cosmetics! A container of glass and wood enclosed in a wooden case. Each product is packed in a wooden casket that will become an object of affection to be looked after and kept in the house to use as you please...in the bathroom, kitchen or sitting room, the casket has as many uses as you can find for it! A signature innovation of Maison Éole.

- Soft make-up remover pads

With their two-sided texture, the soft make-up remover pads gently cleanse the eyes and the face. These pads are washable and made from bamboo and cotton fibers.