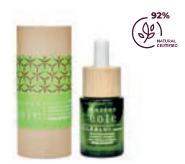

## MAISON $e^{01e}$

MAISON ÉOLE - PRODUCT SHEET | 2022

**TYPE DE PRODUCT** Antioxidant Day Cream Lightly Perfumed

HER

#### **PRODUCT NAME** SUBLIMÉ

50 ml

#### DESCRIPTION

With its unique composition of anti-ageing agents from the vine, the Antioxidant Day Cream moisturizes the skin of your face in-depth and smoothes wrinkles.

#### PROPERTIES

*Sublimé* Antioxidant Day Cream will revive your complexion thanks to its natural components derived from the vine. Its unique composition of Wine Extracts<sup>3</sup> antioxidant ingredients provides your skin with superior and visible protection against skin ageing. Highly concentrated in natural polyphenol, the anti-ageing power of this day cream will keep its promise to erase skin imperfections and fill in wrinkles day after day. Its formulation is carefully studied to deliver an immediate tightening effect, while agave nectar extracts ensure a mattifying and plumping result. With this wonderfully moisturising cream, your skin is nourished, redensified and beautified to start your day with a radiant complexion.