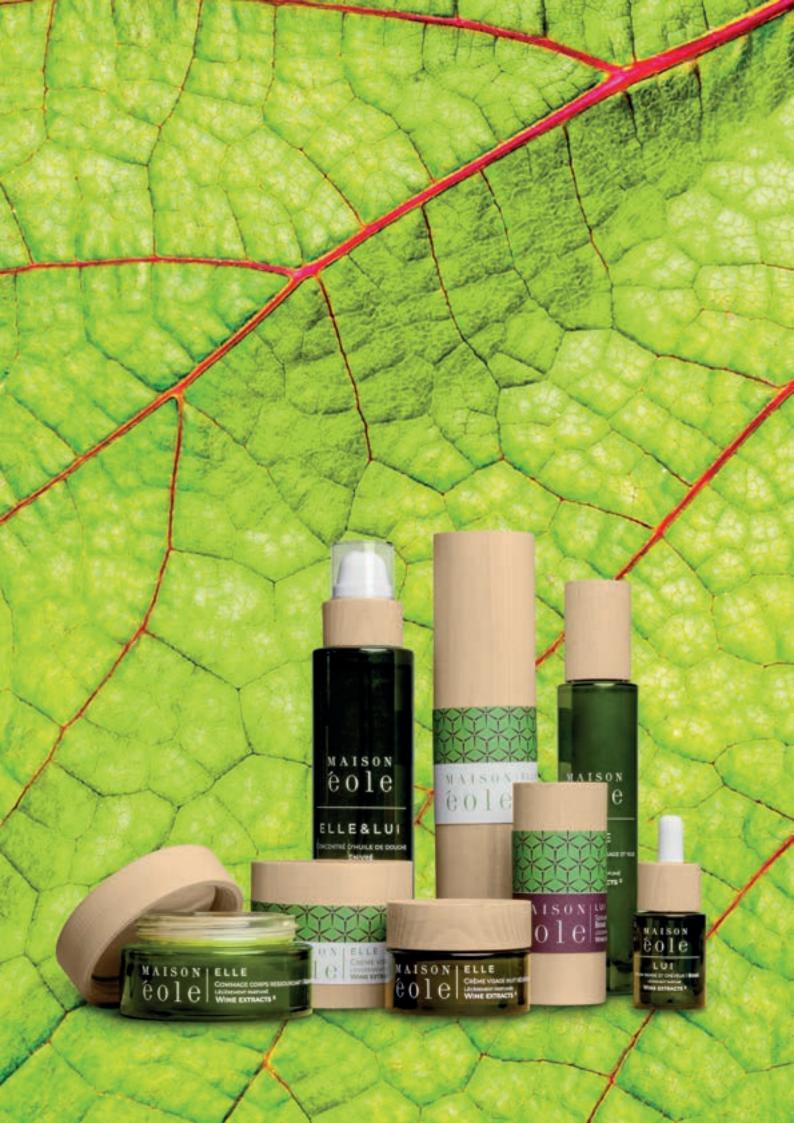

#### 2.4 Maison Éole, an ecofriendly brand that revolutionizes packaging

Maison Éole is a pioneer in the way we conceive the packaging of cosmetics. No more cardboard, no more disposable plastic. The packaging is a wooden casket. One that can be reused daily! Careful to guarantee the ecological nature of the packaging and faithful to the circular economy practiced by using the waste products of the vine, Maison Éole has revolutionized the way we « consume » cosmetics! A container of glass and wood enclosed in a wooden case. Each product is packed in a wooden casket that will become an object of affection to be looked after and kept in the house to use as you please...in the bathroom, kitchen or sitting room, the casket has as many uses as you can find for it! A signature innovation of Maison Éole.

#### 13 products, 3 ranges

The cosmetics comply with European legislation 1223/2009 and with the legislation of the USA.

Maison Éole comprises 13 products divided into 3 ranges, facial care, body care, Fragrances for HIM & HER.